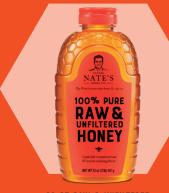

**INGREDIENTS:** Honey

**16 OZ RAW & UNFILTERED** 2.85"W × 6.16"H × 1.88"D

**16 OZ ORGANIC RAW & UNFILTERED** 2.85"W x 6.16"H x 1.88"D

**32 OZ ORGANIC RAW & UNFILTERED** 3.62"W x 7.09"H x 2.42"D

**32 OZ RAW & UNFILTERED** 3.62"W × 7.09"H × 2.42"D