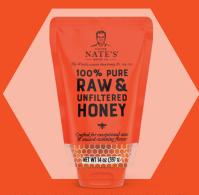

4.53"W x 7.63"H x 2.12"D

14 OZ RAW & UNFILTERED SUSTAINABLE POUCH

**12 OZ RAW & UNFILTERED** 2.45"W × 5.72"H × 2.10"D

**20 CT HONEY MINIS BOX** 3.95"L x 2.31"W x 4.56"H

**16 OZ HONEY & COMB** 2.5"W × 5"H × 2.5"D