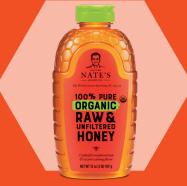

**INGREDIENTS:** Honey

**16 OZ RAW & UNFILTERED** 2.85"W × 6.16"H × 1.88"D

**16 OZ ORGANIC RAW & UNFILTERED** 2.85"W x 6.16"H x 1.88"D

**32 OZ ORGANIC RAW & UNFILTERED** 3.62"W x 7.09"H x 2.42"D

**32 OZ RAW & UNFILTERED** 3.62"W × 7.09"H × 2.42"D