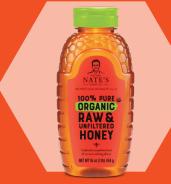

**INGREDIENTS:** Honey

**16 OZ RAW & UNFILTERED** 2.85"W × 6.16"H × 1.88"D

**16 OZ ORGANIC RAW & UNFILTERED** 2.85"W x 6.16"H x 1.88"D

**32 OZ ORGANIC RAW & UNFILTERED** 3.62"W x 7.09"H x 2.42"D

**32 OZ RAW & UNFILTERED** 3.62"W × 7.09"H × 2.42"D