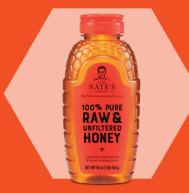

**INGREDIENTS:** Honey

**16 OZ RAW & UNFILTERED** 2.85"W × 6.16"H × 1.88"D

**16 OZ ORGANIC RAW & UNFILTERED** 2.85"W x 6.16"H x 1.88"D

**32 OZ ORGANIC RAW & UNFILTERED** 3.62"W x 7.09"H x 2.42"D

**32 OZ RAW & UNFILTERED** 3.62"W × 7.09"H × 2.42"D