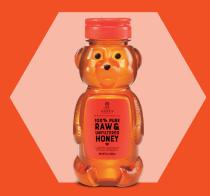

**INGREDIENTS:** Honey

**16 OZ RAW & UNFILTERED** 2.85"W × 6.16"H × 1.88"D

**16 OZ ORGANIC RAW & UNFILTERED** 2.85"W x 6.16"H x 1.88"D

**32 OZ ORGANIC RAW & UNFILTERED** 3.62"W x 7.09"H x 2.42"D

**32 OZ RAW & UNFILTERED** 3.62"W × 7.09"H × 2.42"D