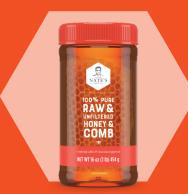

4.53"W x 7.63"H x 2.12"D

14 OZ RAW & UNFILTERED SUSTAINABLE POUCH

**12 OZ RAW & UNFILTERED** 2.45"W × 5.72"H × 2.10"D

**20 CT HONEY MINIS BOX** 3.95"L x 2.31"W x 4.56"H

**16 OZ HONEY & COMB** 2.5"W × 5"H × 2.5"D