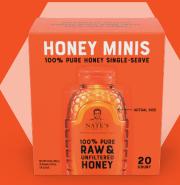

4.53"W x 7.63"H x 2.12"D

14 OZ RAW & UNFILTERED SUSTAINABLE POUCH

**12 OZ RAW & UNFILTERED** 2.45"W × 5.72"H × 2.10"D

**20 CT HONEY MINIS BOX** 3.95"L x 2.31"W x 4.56"H

**16 OZ HONEY & COMB** 2.5"W × 5"H × 2.5"D