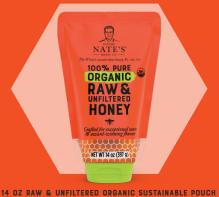

4.53"W x 7.63"H x 2.12"D

14 OZ RAW & UNFILTERED SUSTAINABLE POUCH

**12 OZ RAW & UNFILTERED** 2.45"W × 5.72"H × 2.10"D

**20 CT HONEY MINIS BOX** 3.95"L x 2.31"W x 4.56"H

**16 OZ HONEY & COMB** 2.5"W × 5"H × 2.5"D