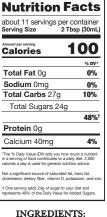

# HONEY MAPLE SYRUPS

HONEY MAPLE SYRUP POUCH 7.09 in H x 4.53 in W x 2.13 in L

| <b>Nutrition Fa</b>                                                                                                                        | cts                 |
|--------------------------------------------------------------------------------------------------------------------------------------------|---------------------|
| about 11 servings per co<br>Serving Size 2 Tbsp                                                                                            | ntainer<br>o (30mL) |
| Amount per serving Calories 1                                                                                                              | 30                  |
|                                                                                                                                            | % DV*               |
| Total Fat Og                                                                                                                               | 0%                  |
| Sodium Omg                                                                                                                                 | 0%                  |
| Total Carbs 31g                                                                                                                            | 11%                 |
| Total Sugars 25g                                                                                                                           |                     |
| Includes 25g Added Sugars                                                                                                                  | 50%                 |
| Protein 0g                                                                                                                                 |                     |
| Calcium 31mg                                                                                                                               | 2%                  |
| Potassium 90mg                                                                                                                             | 2%                  |
| *The % Daily Value (DV) tells you how muc<br>in a serving of food contributes to a daily d<br>calories a day is used for general nutrition | liet. 2,000         |
| Not a significant source of saturated fat, tra-<br>cholesterol, dietary fiber, vitamin D, and inc                                          |                     |

INGREDIENTS: Maple syrup, honey

STRAWBERRY MAPLE SYRUP POUCH 7.09 in H x 4.53 in W x 2.13 in L

INGREDIENTS: Maple syrup, honey, natural strawberry flavor

BLUEBERRY MAPLE SYRUP POUCH 7.09 in H x 4.53 in W x 2.13 in L