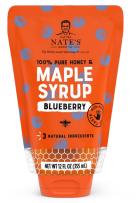

INGREDIENTS: Maple syrup, honey

STRAWBERRY MAPLE SYRUP POUCH 7.09 in H x 4.53 in W x 2.13 in L

INGREDIENTS: Maple syrup, honey, natural strawberry flavor

BLUEBERRY MAPLE SYRUP POUCH 7.09 in H x 4.53 in W x 2.13 in L

INGREDIENTS: Maple syrup, honey, natural blueberry flavor

**SYRUP POUCH** 7.09 in H x 4.53 in W x 2.13 in L

Maple syrup

naturenates.com

У in 😇 🦻 揓

sales@naturenates.com or your local broker representative