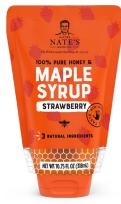

INGREDIENTS: Maple syrup, honey

STRAWBERRY MAPLE SYRUP POUCH 7.09 in H x 4.53 in W x 2.13 in L

INGREDIENTS: Maple syrup, honey, natural strawberry flavor

BLUEBERRY MAPLE SYRUP POUCH 7.09 in H x 4.53 in W x 2.13 in L