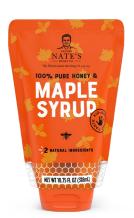

# HONEY MAPLE SYRUPS

HONEY MAPLE SYRUP POUCH 7.09 in H x 4.53 in W x 2.13 in L

| <b>Nutrition Fa</b>                                                                                                                        | cts                 |
|--------------------------------------------------------------------------------------------------------------------------------------------|---------------------|
| about 11 servings per co<br>Serving Size 2 Tbsp                                                                                            | ntainer<br>o (30mL) |
| Amount per serving Calories 1                                                                                                              | 30                  |
|                                                                                                                                            | % DV*               |
| Total Fat Og                                                                                                                               | 0%                  |
| Sodium Omg                                                                                                                                 | 0%                  |
| Total Carbs 31g                                                                                                                            | 11%                 |
| Total Sugars 25g                                                                                                                           |                     |
| Includes 25g Added Sugars                                                                                                                  | 50%                 |
| Protein 0g                                                                                                                                 |                     |
| Calcium 31mg                                                                                                                               | 2%                  |
| Potassium 90mg                                                                                                                             | 2%                  |
| *The % Daily Value (DV) tells you how muc<br>in a serving of food contributes to a daily d<br>calories a day is used for general nutrition | liet. 2,000         |
| Not a significant source of saturated fat, tra-<br>cholesterol, dietary fiber, vitamin D, and inc                                          |                     |

INGREDIENTS: Maple syrup, honey

STRAWBERRY MAPLE SYRUP POUCH 7.09 in H x 4.53 in W x 2.13 in L

INGREDIENTS: Maple syrup, honey, natural strawberry flavor

BLUEBERRY MAPLE SYRUP POUCH 7.09 in H x 4.53 in W x 2.13 in L