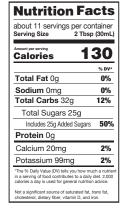

# HONEY MAPLE SYRUPS

HONEY MAPLE SYRUP POUCH 7.09 in H x 4.53 in W x 2.13 in L

| <b>Nutrition Fa</b>                                                                                                                        | cts                 |
|--------------------------------------------------------------------------------------------------------------------------------------------|---------------------|
| about 11 servings per co<br>Serving Size 2 Tbsp                                                                                            | ntainer<br>o (30mL) |
| Amount per serving Calories 1                                                                                                              | 30                  |
|                                                                                                                                            | % DV*               |
| Total Fat Og                                                                                                                               | 0%                  |
| Sodium Omg                                                                                                                                 | 0%                  |
| Total Carbs 31g                                                                                                                            | 11%                 |
| Total Sugars 25g                                                                                                                           |                     |
| Includes 25g Added Sugars                                                                                                                  | 50%                 |
| Protein 0g                                                                                                                                 |                     |
| Calcium 31mg                                                                                                                               | 2%                  |
| Potassium 90mg                                                                                                                             | 2%                  |
| *The % Daily Value (DV) tells you how muc<br>in a serving of food contributes to a daily d<br>calories a day is used for general nutrition | liet. 2,000         |
| Not a significant source of saturated fat, tra-<br>cholesterol, dietary fiber, vitamin D, and inc                                          |                     |