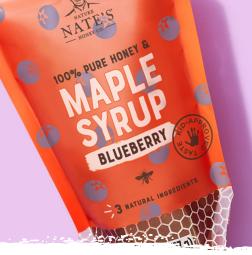

INGREDIENTS: Maple syrup, honey

STRAWBERRY MAPLE SYRUP POUCH 7.09 in H x 4.53 in W x 2.13 in L

INGREDIENTS: Maple syrup, honey, natural strawberry flavor

BLUEBERRY MAPLE SYRUP POUCH 7.09 in H x 4.53 in W x 2.13 in L

INGREDIENTS: Maple syrup, honey, natural blueberry flavor

**SYRUP POUCH** 7.09 in H x 4.53 in W x 2.13 in L

Maple syrup

naturenates.com

У in 😇 🦻 揓

sales@naturenates.com or your local broker representative