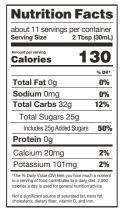

# HONEY MAPLE SYRUPS

HONEY MAPLE SYRUP POUCH 7.09 in H x 4.53 in W x 2.13 in L

| <b>Nutrition Fa</b>                                                                                                                        | cts                 |
|--------------------------------------------------------------------------------------------------------------------------------------------|---------------------|
| about 11 servings per co<br>Serving Size 2 Tbsp                                                                                            | ntainer<br>o (30mL) |
| Amount per serving Calories 1                                                                                                              | 30                  |
|                                                                                                                                            | % DV*               |
| Total Fat Og                                                                                                                               | 0%                  |
| Sodium Omg                                                                                                                                 | 0%                  |
| Total Carbs 31g                                                                                                                            | 11%                 |
| Total Sugars 25g                                                                                                                           |                     |
| Includes 25g Added Sugars                                                                                                                  | 50%                 |
| Protein 0g                                                                                                                                 |                     |
| Calcium 31mg                                                                                                                               | 2%                  |
| Potassium 90mg                                                                                                                             | 2%                  |
| *The % Daily Value (DV) tells you how muc<br>in a serving of food contributes to a daily d<br>calories a day is used for general nutrition | liet. 2,000         |
| Not a significant source of saturated fat, tra-<br>cholesterol, dietary fiber, vitamin D, and inc                                          |                     |