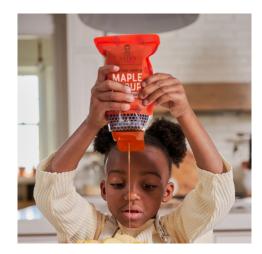

## Kid-approved taste, MOM-APPROVED MESS FREE

- The delicious duo of pure honey and pure maple creates the happiest alternative to high-fructose-corn-syrup filled syrups that kids can't get enough of.
- Packaged in a squeezable pouch makes portion control easier for little hands, which means less mess and more time enjoying each bite.