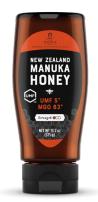

## MANUKA HONEY

MANUKA UMF™ 5+ SQUEEZE BOTTLE 5.91 in H x 1.77 in W x 1.97 in L

MANUKA UMF™ 7+ SQUEEZE BOTTLE 5.91 in H x 1.77 in W x 1.97 in L

MANUKA UMF™ 10+ SQUEEZE BOTTLE 5.91 in H x 1.77 in W x 1.97 in L