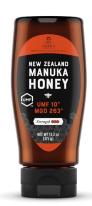

## MANUKA HONEY

MANUKA UMF™ 5+ SQUEEZE BOTTLE 5.91 in H x 1.77 in W x 1.97 in L

MANUKA UMF™ 7+ SQUEEZE BOTTLE 5.91 in H x 1.77 in W x 1.97 in L

MANUKA UMF™ 10+ SQUEEZE BOTTLE 5.91 in H x 1.77 in W x 1.97 in L