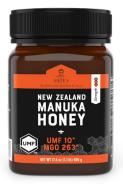

## MANUKA HONEY

MANUKA UMF™ 5+ SQUEEZE BOTTLE 5.91 in H x 1.77 in W x 1.97 in L

MANUKA UMF™ 7+ SQUEEZE BOTTLE 5.91 in H x 1.77 in W x 1.97 in L

MANUKA UMF™ 10+ SQUEEZE BOTTLE 5.91 in H x 1.77 in W x 1.97 in L