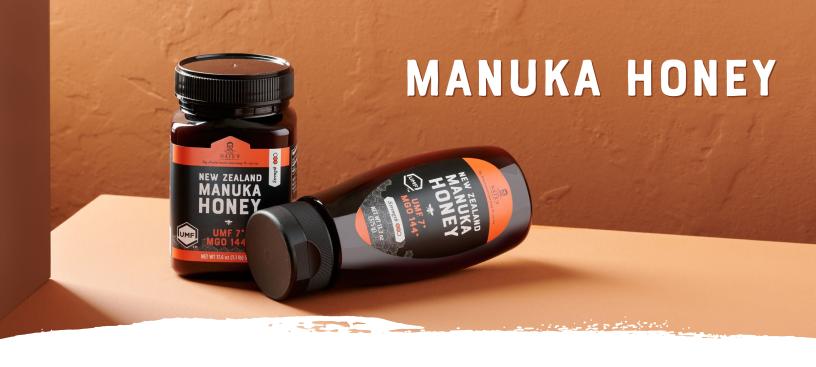

## HONEY FOR WELLNESS

Manuka honey takes the benefits of honey to the next level. Used widely as part of wellness routines, this heavily researched natural sweetener is as rare as it is unique.

## WHAT MAKES NATE'S MANUKA HONEY DIFFERENT?

- UMF<sup>TM</sup> certified
- High-strength MGO
- Mono-floral

- Genuine manuka
- 100% pure honey
- Clean read of pesticides & antibiotics

## MANUKA HONEY

MANUKA UMF™ 5+ SQUEEZE BOTTLE 5.91 in H x 1.77 in W x 1.97 in L

MANUKA UMF™ 7+ SQUEEZE BOTTLE 5.91 in H x 1.77 in W x 1.97 in L

MANUKA UMF™ 10+ SQUEEZE BOTTLE 5.91 in H x 1.77 in W x 1.97 in L

MANUKA UMF™ 7+ JAR 4.33 in H x 2.64 in W x 2.64 in L

MANUKA UMF™ 10+ JAR 4.33 in H x 2.64 in W x 2.64 in L

| Serving Size                                                                                                                                      | er containe<br>1 Tbsp (21 |
|---------------------------------------------------------------------------------------------------------------------------------------------------|---------------------------|
| Amount per serving Calories                                                                                                                       | 70                        |
|                                                                                                                                                   | % DV                      |
| Total Fat 0g                                                                                                                                      | 0%                        |
| Sodium 0mg                                                                                                                                        | 0%                        |
| Total Carbs 18g                                                                                                                                   | 7%                        |
| Total Sugars 15                                                                                                                                   | <del>jg</del>             |
|                                                                                                                                                   | 30%                       |
| Protein 0g                                                                                                                                        |                           |
| *% DV = % Daily Value. Not a significant source of saturat cholesterol, dietary fiber, vitamin I and potassium. † One serving adds 15g of sugar t | O, calcium, iron,         |