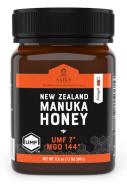

## MANUKA HONEY

MANUKA UMF™ 5+ SQUEEZE BOTTLE 5.91 in H x 1.77 in W x 1.97 in L

MANUKA UMF™ 7+ SQUEEZE BOTTLE 5.91 in H x 1.77 in W x 1.97 in L

MANUKA UMF™ 10+ SQUEEZE BOTTLE 5.91 in H x 1.77 in W x 1.97 in L