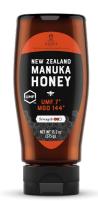

## MANUKA HONEY

MANUKA UMF™ 5+ SQUEEZE BOTTLE 5.91 in H x 1.77 in W x 1.97 in L

MANUKA UMF™ 7+ SQUEEZE BOTTLE 5.91 in H x 1.77 in W x 1.97 in L

MANUKA UMF™ 10+ SQUEEZE BOTTLE 5.91 in H x 1.77 in W x 1.97 in L