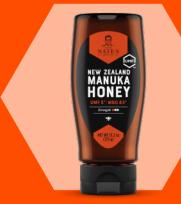

# INGREDIENTS: HONEY.TM **MANUKA HONEY**

**INGREDIENTS:** Honey

MANUKA UMFTM 5+ **SQUEEZE BOTTLE** 5.91"H x 1.77"W x 1.97"D

MANUKA UMFTM 7+ **SQUEEZE BOTTLE** 5.91"H x 1.77"W x 1.97"D

MANUKA UMFTM 10+ **SQUEEZE BOTTLE** 5.91"H x 1.77"W x 1.97"D