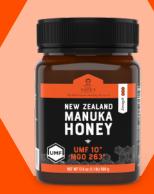

MANUKA UMFTM 15+ **SQUEEZE BOTTLE** 5.91"H x 1.77"W x 1.97"D

MANUKA UMF™ 7+ JAR 4.33"H x 2.64"W x 2.64"D

MANUKA UMF™ 10+ JAR 4.33"H x 2.64"W x 2.64"D