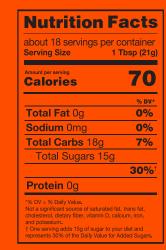

# UMF™ CERTIFIED MANUKA HONEY



### HONEY FOR WELLNESS

Manuka honey takes the benefits of honey to the next level. Used widely as part of wellness routines, this heavily researched natural sweetener is as rare as it is unique.

#### **HOW IS MANUKA HONEY DIFFERENT FROM REGULAR HONEY?**

- New Zealand sourced
- Rare varietal
- Used as part of wellness routines Thicker texture
- Richer & earthier taste
- Darker color

### WHAT MAKES NATE'S MANUKA HONEY DIFFERENT?

- UMF<sup>TM</sup> certified
- Verified MGO levels
- Mono-floral

- Genuine manuka
- 100% pure honey
- Clean read of pesticides & antibiotics







# INGREDIENTS: HONEY.TM **MANUKA HONEY**



**INGREDIENTS:** Honey



MANUKA UMFTM 5+ **SQUEEZE BOTTLE** 5.91"H x 1.77"W x 1.97"D





MANUKA UMFTM 7+ **SQUEEZE BOTTLE** 5.91"H x 1.77"W x 1.97"D





MANUKA UMFTM 10+ **SQUEEZE BOTTLE** 5.91"H x 1.77"W x 1.97"D





MANUKA UMFTM 15+ **SQUEEZE BOTTLE** 5.91"H x 1.77"W x 1.97"D





MANUKA UMF™ 7+ JAR 4.33"H x 2.64"W x 2.64"D





MANUKA UMF™ 10+ JAR 4.33"H x 2.64"W x 2.64"D