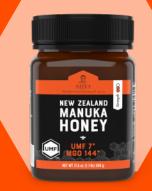

MANUKA UMFTM 15+ **SQUEEZE BOTTLE** 5.91"H x 1.77"W x 1.97"D

MANUKA UMF™ 7+ JAR 4.33"H x 2.64"W x 2.64"D

MANUKA UMF™ 10+ JAR 4.33"H x 2.64"W x 2.64"D