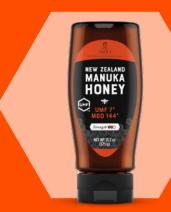

# INGREDIENTS: HONEY.TM **MANUKA HONEY**

**INGREDIENTS:** Honey

MANUKA UMFTM 5+ **SQUEEZE BOTTLE** 5.91"H x 1.77"W x 1.97"D

MANUKA UMFTM 7+ **SQUEEZE BOTTLE** 5.91"H x 1.77"W x 1.97"D

MANUKA UMFTM 10+ **SQUEEZE BOTTLE** 5.91"H x 1.77"W x 1.97"D