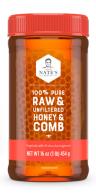

20 CT HONEY MINIS BOX W3.1" x H3.8" x D4"

16 OZ HONEY & COMB W2.5" x H5" x D2.5"

| <b>Nutrition</b>                        | <b>Facts</b> |
|-----------------------------------------|--------------|
| Serving Size                            | 1 Tbsp (21g) |
| Amount per serving Calories             | 70           |
|                                         | % DV*        |
| Total Fat 0g                            | 0%           |
| Sodium 0mg                              | 0%           |
| Total Carbs 18g                         | 7%           |
| Total Sugars 15g/13g**                  |              |
| 30%/25%**                               |              |
| Protein 0g                              |              |
| *% DV = % Daily Value ** Organic values |              |

**INGREDIENTS:** Honey