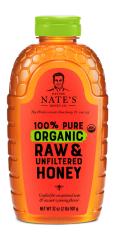

## INGREDIENTS: HONEY.™

16 OZ RAW & UNFILTERED

16 OZ ORGANIC RAW

& UNFILTERED

32 OZ RAW & UNFILTERED W2.85" x H6.16" x D1.88" W2.85" x H6.16" x D1.88" W3.62" x H7.09" x D2.42"

32 OZ ORGANIC RAW & UNFILTERED W3.62" x H7.09" x D2.42"