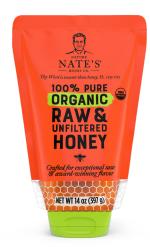

14 OZ RAW & UNFILTERED SUSTAINABLE POUCH W4.53" x H7.63" x D2.12"

14 OZ ORGANIC SUSTAINABLE POUCH W4.53" x H7.63" x D2.12"

12 OZ RAW & UNFILTERED W2.45" x H5.72" x D2.10"

20 CT HONEY MINIS BAG W6" x H7.25" x D3"