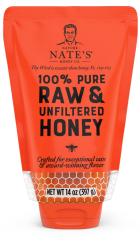

14 OZ RAW & UNFILTERED SUSTAINABLE POUCH W4.53" x H7.63" x D2.12"

14 OZ ORGANIC SUSTAINABLE POUCH W4.53" x H7.63" x D2.12"

12 OZ RAW & UNFILTERED W2.45" x H5.72" x D2.10"

20 CT HONEY MINIS BAG W6" x H7.25" x D3"