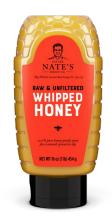

# IT'S STILL 100% PURE HONEY... JUST WHIPPED

Crafted by gently spinning our best-tasting, raw & unfiltered honey to produce a naturally creamy sweetness. A modern twist on your favorite sweetener perfect as a spread or dip.

## WHIPPED HONEY

WHIPPED HONEY 6.279 in H x 2.92 in W x 2 in L

| Nutrition F                                                                                                                                                                                                                                             | acts                    |
|---------------------------------------------------------------------------------------------------------------------------------------------------------------------------------------------------------------------------------------------------------|-------------------------|
| about 22 servings per of Serving Size                                                                                                                                                                                                                   | container<br>Tbsp (21g) |
| Amount per serving Calories                                                                                                                                                                                                                             | 70                      |
|                                                                                                                                                                                                                                                         | % DV*                   |
| Total Fat 0g                                                                                                                                                                                                                                            | 0%                      |
| Sodium 0mg                                                                                                                                                                                                                                              | 0%                      |
| Total Carbs 18g                                                                                                                                                                                                                                         | 7%                      |
| Total Sugars 15g                                                                                                                                                                                                                                        |                         |
|                                                                                                                                                                                                                                                         | 30% <sup>†</sup>        |
| Protein 0g                                                                                                                                                                                                                                              |                         |
| "% DV = % Daily Value. Not a significant source of saturated fat, trans fat, cholesterol, clietary fiber, vitamin D, calcium, iron, and potassium. † One serving adds 15g of sugar to your diet and represents 30% of the Daily Value for Added Sugars. |                         |