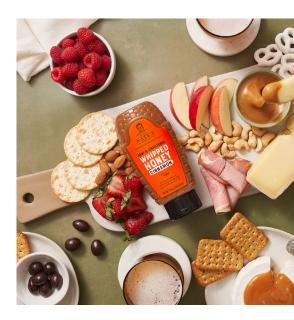

# IT'S STILL 100% PURE HONEY... JUST WHIPPED

Crafted by gently spinning our best-tasting, raw & unfiltered honey to produce a naturally creamy sweetness. A modern twist on your favorite sweetener perfect as a spread or dip.

### WAYS TO USE WHIPPED HONEY:

Cinnamon creamed honey on apples

Original creamed honey on a cheese board

Maple creamed honey on waffles